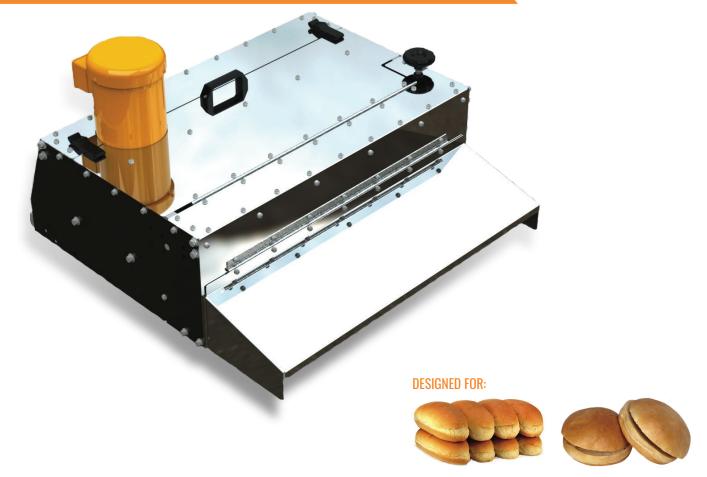

# HINGE SLICER – MODEL HS19

LMC builds our model HS19 Hinge Slicers tailored for each customer's particular needs. Available in 5 and 7 spindle designs with new thermo fit stainless steel spindles.

Your machine may vary from this typical unit illustrated. Allow LMC's talented engineering staff to meet with you and begin the design process to increase productivity and efficiency of your equipment while also lowering key costs.

LMC builds the HS19 Hinge Slicer for each customer's particular needs. Your machine may vary from this typical unit illustrated. LMC wants to meet with you and design your new line.

#### **KEY FEATURES**

i

- » 5 or 7 slicing spindles
- » Manual blade height adjustment
- » Electronic lift system for pass through
- » Cluster splitters
- » Slices hot dog, hoagie, and hamburger buns
- » Blade diameters from 2 to 8 inches
- » Lateral adjustment position of spindles
- » Precision parallelogram height adjustable pressure table mechanism