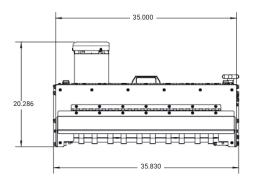

## **TECHNICAL SPECIFICATIONS**

| ELECTRICAL       | 208/230/460 VAC - 3Phase, 50/60Hz |
|------------------|-----------------------------------|
| SAFETY           | Guard Switches                    |
| SIZE             | Customizable                      |
| AIR REQUIREMENTS | Application dependent             |
| DRIVE            | 1.5 HP                            |