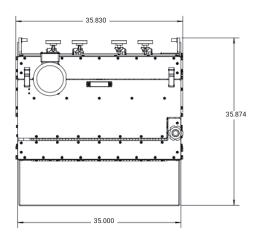

## **TECHNICAL SPECIFICATIONS**

| ELECTRICAL       | 208/230/460 VAC - 3Phase, 50/60Hz |
|------------------|-----------------------------------|
| SAFETY           | Guard Switches                    |
| SIZE             | Customizable                      |
| AIR REQUIREMENTS | Application dependent             |
| DRIVE            | 1.5 HP                            |