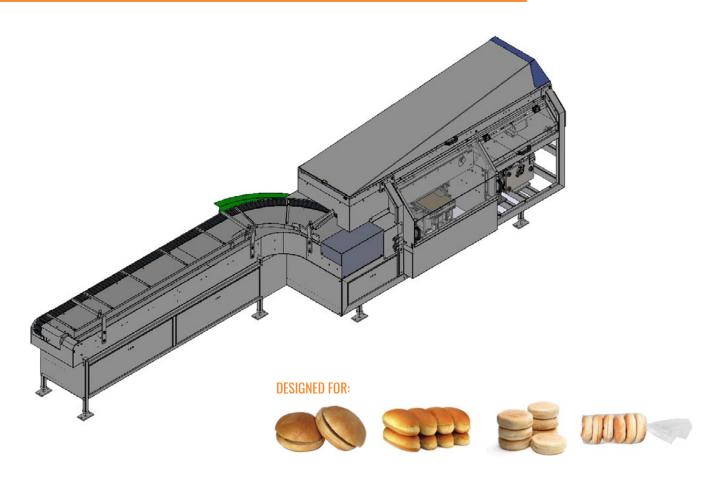

## HAND LOADED BAGGER – MODEL HL18

LMC's HL18 is a bagging machine that pairs with a packing conveyor. Geared for 60 bags per minute. This allows an operator to load products into the flighted infeed of the bagger. It has a mechanically distributed drive train connecting all conveyors and chain to give reliability and consistency. Precision aligned, fixture welded frame. Matched safety sensors and integrated safety PLC. CAT3 safety rated. Long-life top transfer guaranteed thanks to its CNC parts and an aligned frame.

## **KEY FEATURES**

- » Packing Conveyor
- » 60 bags per minute
- » Servo rotary bag table with 100% CNC components
- » Kinetic servo drive with high-ratio planetary gear reducer
- » Single motor distributed drive train for reliability, consistency, and ease of maintenance