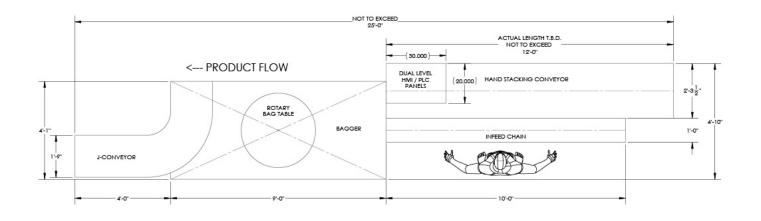

Specifications vary by product and application. Please contact our sales office about product varieties and speeds.

LMC builds the HL18 bagger for each customer's particular needs. Your machine may vary from this typical unit illustrated. LMC wants to meet with you and design your new line.